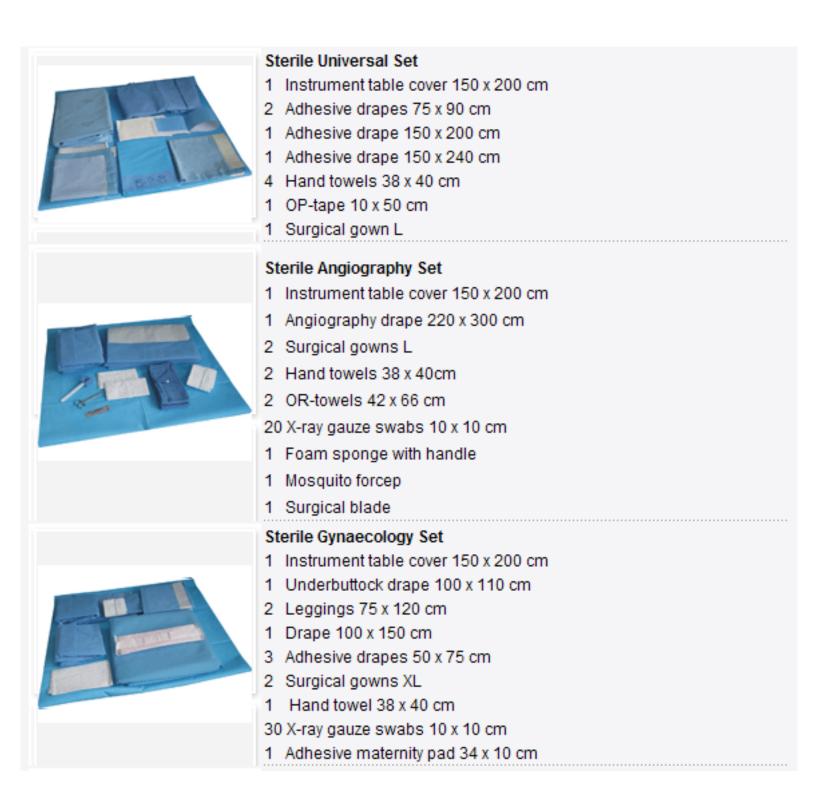

## **SURGICAL PROCEDURE SETS**

| Sterile Epidural/Spinal Anesthesia Set         1       Instrument table cover 75 x 90 cm         1       Epidural/spinal anesthesia drape 75x90cm         10       Gauze swabs 10 x 10 cm         1       Kocher forcep         1       Gallipot 120 ml         1       Hand towel 38 x 40 cm |
|-----------------------------------------------------------------------------------------------------------------------------------------------------------------------------------------------------------------------------------------------------------------------------------------------|
| <ol> <li>Waste bag</li> <li>Sterile Caesarean Section Set</li> <li>Instrument table cover 150 x 200 cm</li> <li>Caesarean drape 250 x 350 cm</li> <li>Absorbent drape(for baby) 80 x 80 cm</li> <li>Wrapping field 75 x 75 cm</li> </ol>                                                      |
| Sterile Bowl Set         1       Blue protex sterile field 120 x 120 cm         1       Gallipots 150 ml clear graduated         2       Clear kidney dishes 700 ml         1       Yellow kidney dish 700 ml         1       Plastic bowl 500 ml         1       Plastic bowl 8 ltr          |